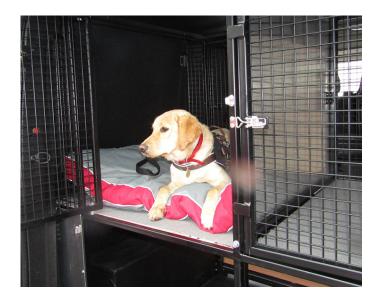

## CONVERSION SPECIFICATIONS

Our standard conversions are easy to clean, strong and sturdy and made with 1"x1" steel mesh cages with the following as optional:

- Removable cage floor trays
- In cage LED lighting
- Temperature controls
- Escape Hatches
- Roof Ventilation
- Windows
- Seating
- Lining kits, insulated with carpet or waterproof