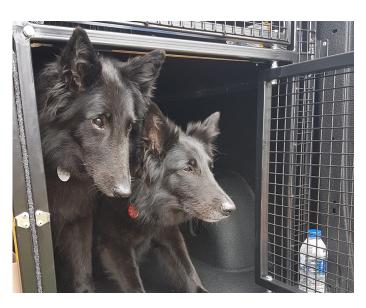

## CONVERSION SPECIFICATIONS

Our standard conversions are easy to clean, strong and sturdy and made with 1"x1" steel mesh cages with the following as optional:

- Removable cage floor trays
- In cage LED lighting
- Temperature controls
- Escape Hatches
- Roof Ventilation
- Windows
- Seating
- Lining kits, insulated with carpet or waterproof