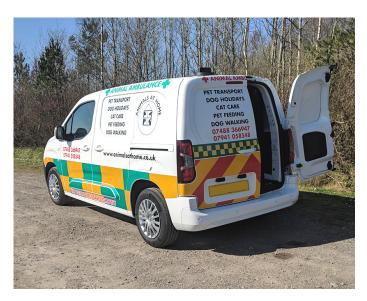

## PREMIUM ANIMAL TRANSPORT

**One-Stop Shop - Finance Available** 

Vantastec's animal transport vehicles have been designed and developed with you and your pets in mind. Our conversions are ideal for dog walkers, animal couriers, trainers or breeders alike.

The conversion will always be fitted exactly to your requirements, making it a perfect vehicle for both businesses and families. We will not only custom-make your cages, but add a variety of extras of your choosing to make the van more practical or functional.